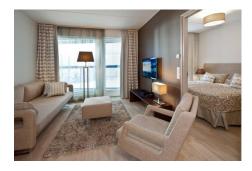

SAIMAANRANTA -28 APARTMENTS 2 BR private villas, 56,5m2 Fire place Distance to main building 500 metres

All apartments with:
Kitchen with home appliances
Balcony
Kitchenware
TV, DVD, radio
Bath room with sauna
Linen, towels, after-departure cleaning
Drying cabinet
Internet access