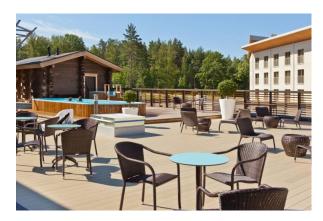

On the spa roof, there is a smoke sauna with adjacent wooden bath tubs, and the opportunity to play miniature golf or padel tennis in nice weather.