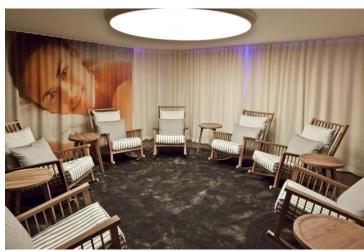

#### WELLBEING AT HARMONY SPA

- Hand, feet & facial treatments
- Baths
- Body treatments
- Massage
  - Classic
  - Aroma
  - Anti-stress neck
  - Cellulite
  - Indian style head