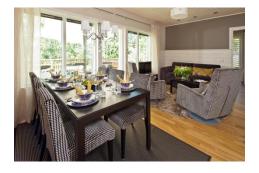

SAIMAANRANTA -28 APARTMENTS 2 BR private villas, 56,5m2 Fire place Distance to main building 500 metres

All apartments with:
Kitchen with home appliances
Balcony
Kitchenware
TV, DVD, radio
Bath room with sauna
Linen, towels, after-departure cleaning
Drying cabinet
Internet access

**LOBBY BAR** 

EASY KITCHEN
Breakfast restaurant serving also buffet lunches and dinners.