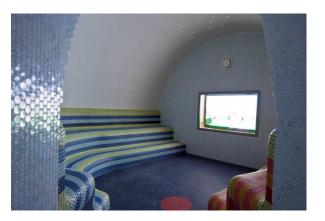

#### CIRQUE DE SAIMAA - SPA

The **Cirque de Saimaa** spa is built around a carnival and circus theme. The pool area is reminiscent of a riverbed with both quiet waters and waters for having fun, from the multi-function pool to a pier for diving. In addition to waterslides, the senses are inspired by the central piazza with its fountains and colored lights.

On the spa roof, there is a smoke sauna with adjacent wooden bath tubs, and the opportunity to play miniature golf or padel tennis in nice weather.

#### SAUNA WORLD

Several different style saunas. Playful combinations of steam, colour and sound, the salt sauna and our own Master of Sauna – offer new experiences.