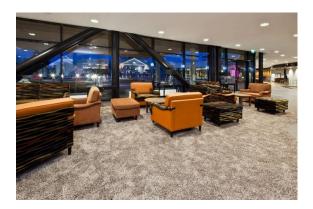

#### HOLIDAY CLUB SAIMAA HOTEL

Built 2011 18 holiday homes in the area

3 restaurants: Le Biff, Easy Kitchen, O'Learys

2 bars: Lounge, Beatles Bar Cirque de Saimaa – spa area

Sauna World Bowling 12 lanes

Ice Arena NHL-sized skate rink

Gym equipment and guided group exercise

Billiards

Badminton Minigolf

Children's World

Horseback riding in the area

Main building from the courtyard