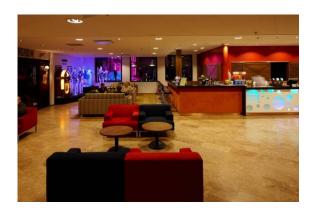

# **HOLIDAY CLUB SAIMAA RESTAURANTS & BARS**

O'LEARYS Boston-style sports bar with burgers, ribs and other Boston specialities

**BEATLES BAR** 

LE BIFF Warm à la carte restaurant with charcoal grill for steaks.

**LOBBY BAR** 

EASY KITCHEN
Breakfast restaurant serving also buffet lunches and dinners.