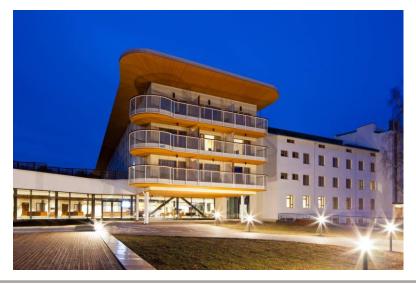

#### HOLIDAY CLUB SAIMAA HOTEL

Built 2011 18 holiday homes in the area

3 restaurants: Le Biff, Easy Kitchen, O'Learys

2 bars: Lounge, Beatles Bar Cirque de Saimaa – spa area

Sauna World Bowling 12 lanes

Ice Arena NHL-sized skate rink