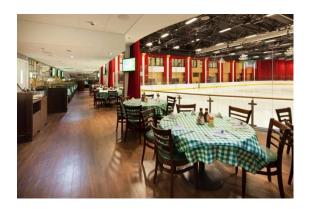

#### HOLIDAY CLUB SAIMAA HOTEL

Built 2011 18 holiday homes in the area

3 restaurants: Le Biff, Easy Kitchen, O'Learys

2 bars: Lounge, Beatles Bar Cirque de Saimaa – spa area

Sauna World Bowling 12 lanes

Ice Arena NHL-sized skate rink

# **HOLIDAY CLUB SAIMAA RESTAURANTS & BARS**

O'LEARYS Boston-style sports bar with burgers, ribs and other Boston specialities

**BEATLES BAR** 

LE BIFF Warm à la carte restaurant with charcoal grill for steaks.

**LOBBY BAR** 

EASY KITCHEN
Breakfast restaurant serving also buffet lunches and dinners.