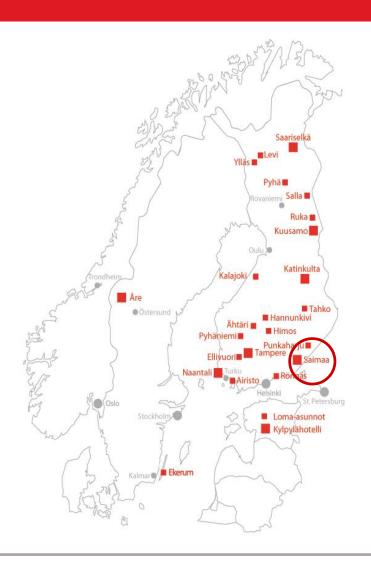

# Holiday Club Saimaa (all year round destination)

Spa hotel & apartments

- by the lake Saimaa
- Cirque du Saimaa spa area
- Harmony Spa treatments
- Ice Arena for skating and events
- Versatile conference facilities
   Helsinki-Saimaa 257 km

Nearest airport Lappeenranta 35 km

Nearest railway station Imatra 7 km