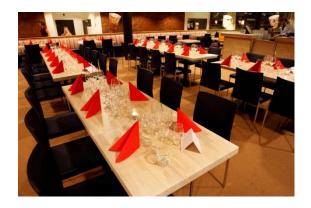

# **HOLIDAY CLUB SAIMAA RESTAURANTS & BARS**

O'LEARYS Boston-style sports bar with burgers, ribs and other Boston specialities

**BEATLES BAR** 

LE BIFF Warm à la carte restaurant with charcoal grill for steaks.

**LOBBY BAR** 

EASY KITCHEN
Breakfast restaurant serving also buffet lunches and dinners.