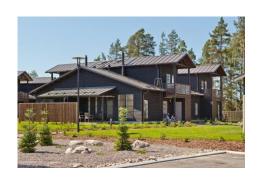

### HOLIDAY CLUB SAIMAA APARTMENTS

ANTTILANKAARI - 60 APARTMENTS In a house of 4 apartments 68m2, 2BR, sleeps 4+2 persons Fire place Equipment storage Distance to main building 250 metres

VILLAS - 98 APARTMENTS
66 x 44,5m2 1BR, sleeps 2+2 persons
27 x 64,5m2 2BR, sleeps 4+2 persons
5 x 72,5m2 2BR, sleeps 4+2 persons
Within/close to the main building

SAIMAANRANTA -28 APARTMENTS 2 BR private villas, 56,5m2 Fire place Distance to main building 500 metres

All apartments with:
Kitchen with home appliances
Balcony
Kitchenware
TV, DVD, radio
Bath room with sauna
Linen, towels, after-departure cleaning
Drying cabinet
Internet access