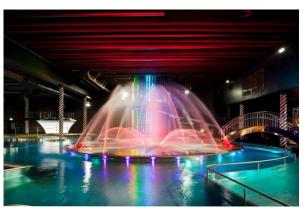

#### CIRQUE DE SAIMAA - SPA

The **Cirque de Saimaa** spa is built around a carnival and circus theme. The pool area is reminiscent of a riverbed with both quiet waters and waters for having fun, from the multi-function pool to a pier for diving. In addition to waterslides, the senses are inspired by the central piazza with its fountains and colored lights.